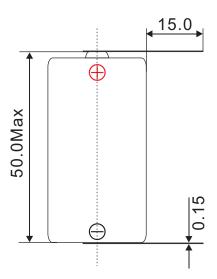

Projection: Page 1 of 1 Scale 1:1 Unit: mm

| NO. | Parts            | Description                                      |  |
|-----|------------------|--------------------------------------------------|--|
| 1   | Cylindrical Type | EEMB PVC, With Date code.                        |  |
|     |                  |                                                  |  |
| 2   | + TAB            | Stainless steel plated with nickel. 0.15mm thick |  |
| 3   | - TAB            | Stainless steel plated with nickel. 0.15mm thick |  |
|     |                  |                                                  |  |

| E EMB BATTERY |              | Effective date: | 05/11/20 |
|---------------|--------------|-----------------|----------|
|               |              | Version NO:     | E3-2005  |
|               |              | Draw By:        | jenney   |
| Title         | CD26500DL ET | Verify 1:       | Kenny    |
|               | CR26500BL-FT | Verify 2:       | Jasmine  |
| File NO.      | A00292       | Approve:        | Lily     |