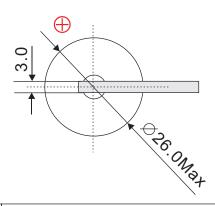

Projection: Page 1 of 1 Scale 1:1 Unit: mm

| NO. | Parts            | Description                                      |  |
|-----|------------------|--------------------------------------------------|--|
| 1   | Cylindrical Type | EEMB PVC, With Date code.                        |  |
|     |                  |                                                  |  |
| 2   | + TAB            | Stainless steel plated with nickel. 0.15mm thick |  |
| 3   | - TAB            | Stainless steel plated with nickel. 0.15mm thick |  |
|     |                  |                                                  |  |

| E EMB BATTERY |              | Effective date: | 05/11/20 |
|---------------|--------------|-----------------|----------|
|               |              | Version NO:     | E3-2005  |
|               |              | Draw By:        | jenney   |
| Title         | CD26500DL ET | Verify 1:       | Kenny    |
|               | CR26500BL-FT | Verify 2:       | Jasmine  |
| File NO.      | A00292       | Approve:        | Lily     |